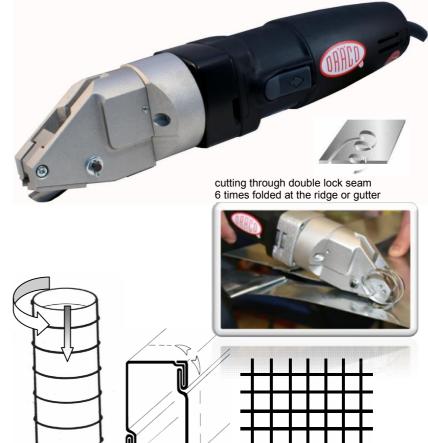

# Seam Metal Shear / up to 2,0 mm ideal for multiple seams

spiral ducting, seams, mesh & wire, etc.

## Ideal for cutting:

- spiral-/round ducting
- transverse grooves, first folds and grooves from sheet iron
- roof & wall claddings
- roof folds
- roller shutter boxes, caps
- through 6 times folded double lock and Pittsburgh Seams
- mesh and wire
- cage construction
- sheet metal
- lead
- stainless steel
- non ferrous materials (aluminium, copper, zinc)
- painted or coated aluminium

mesh and wire

18000